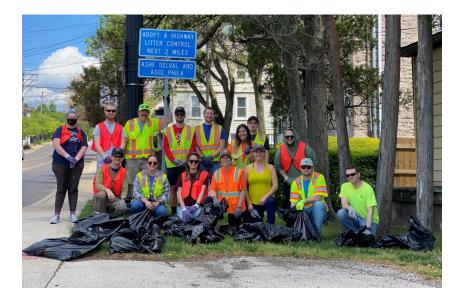

## Spring Adopt-A-Highway with ASHE Delaware Valley

Saturday, May 04, 2024 11:00 AM

## Meet at Fireside Bar and Grille

1211 S. Bethlehem Pike, Ambler, PA

Join members of the ASCE Philadelphia YMF and American Society of Highway Engineers Delaware Valley to help keep our 2-miles of adopted roadway clean. The roadway segment is Bethlehem Pike between Lafayette Avenue Connector and Butler Pike in Ambler, PA. Vests and supplies from PennDOT will be provided for the clean up! Volunteers must be 18+ to attend. Please wear closed-toe shoes.